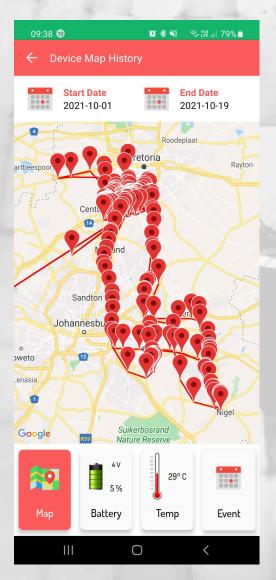

# **Introducing our brand new Cerebro App!!!**

**View Live Locations** 

**Historical locations** 

**Battery Graph** 

**Temperature Graph** 