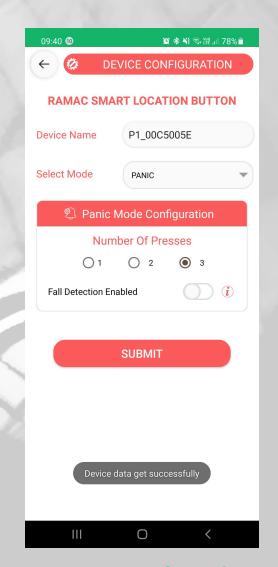

#### **Smart Location Button**

The Ramac™ Smart Location Button is an intelligent Smart Button solutions that combines GPS/SigFox and BLE technologies into one. The button can be configured for different functionalities via the mobile app and can be used to provide GPS based Alerts.

#### **Key Benefits**

- Low Cost total cost of ownership
- Low Power- Lasts at least 4 times longer than GSM products
- Offline Logging Capable- for additional points that could not be sent in LPWAN Message
- Small Form Factor- 77x 48x 19mm (45g)
- USB-C Rechargeable
- API and SDK Available

# **Introducing our brand new Cerebro App**

**Device location Sharing** 

**Geofence per unit** 

**User Defined Configuration** 