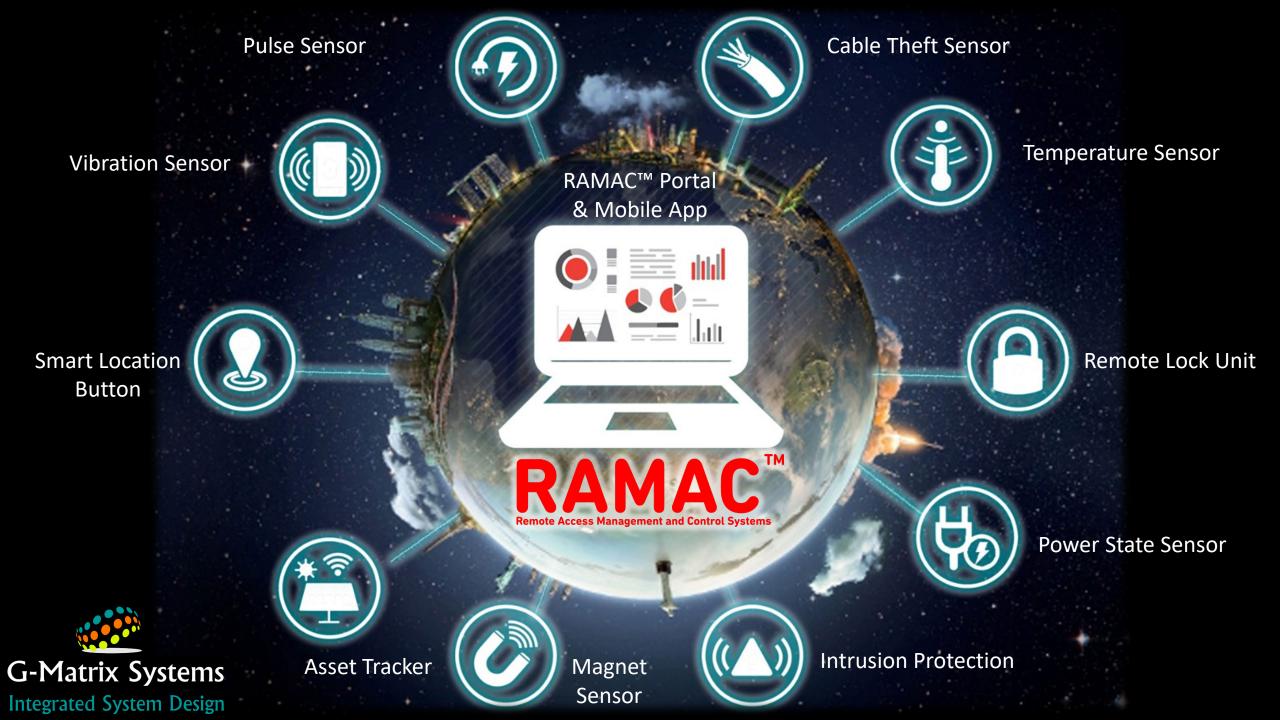

#### **Current Products**

- Cold Storage Monitoring
- Smart Location Button
- Range Detector
- Remote Lock Monitor and driver
- Cable Theft Solution
- Asset Tracker
- Temperature Sensor
- Power State Monitor

- Tamper Proof Container Locks
- Intrusion protection Sensors
- Vibration Sensor
- Magnetic Sensor
- Power consumption and Battery monitor
- Camera Pole Maintenance Monitoring
- RAMAC™ Portal is a ready to use online web-based portal, available to any customer
- RAMAC™ App allows local device configuration, OTA Firmware updates, diagnostics and real time information of the device
- RAMAC™ Cerebro is a consumer facing App which can be white labelled for our channel partners
- ➤ RAMAC<sup>™</sup> API allows for easy integration

# Our IoT Footprint