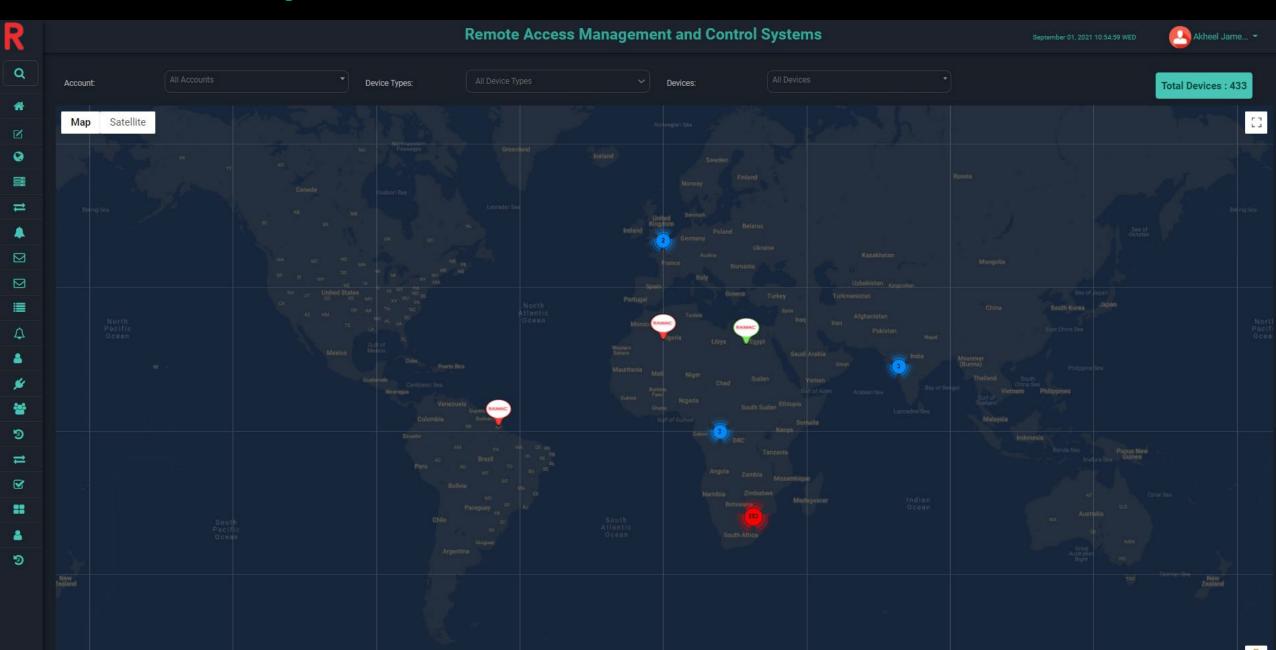

ent of smartphone application.

#### **Current Products**



- Cold Storage Monitoring
- Smart Location Button
- Range Detector
- Remote Lock Monitor and driver
- Cable Theft Solution
- Asset Tracker
- Temperature Sensor
- Power State Monitor

- Tamper Proof Container Locks
- Intrusion protection Sensors
- Vibration Sensor
- Magnetic Sensor
- Power consumption and Battery monitor
- Camera Pole Maintenance Monitoring
- RAMAC™ Portal is a ready to use online web-based portal, available to any customer
- RAMAC™ App allows local device configuration, OTA Firmware updates, diagnostics and real time information of the device
- RAMAC™ Cerebro is a consumer facing App which can be white labelled for our channel partners
- ➤ RAMAC<sup>™</sup> API allows for easy integration



# Our IoT Footprint





#### **Smart Location Button**

The Ramac™ Smart Location Button is an intelligent Smart Button solutions that combines GPS/SigFox and BLE technologies into one. The button can be configured for different functionalities via the mobile app and can be used to provide GPS based Alerts.

#### **Key Benefits**

- Low Cost total cost of ownership
- Low Power- Lasts at least 4 times longer than GSM products
- Offline Logging Capable- for additional points that could not be sent in LPWAN Message
- Small Form Factor- 77x 48x 19mm (45g)
- USB-C Rechargeable
- API and SDK Available

GPS Panic Button (Help Me)



Expected Battery Life 8 Months + Rechargeable

GPS Tracker with Panic (Track It)



Expected Battery Life
3 Months +
(Sleeps during no movement)
Rechargeable

Motion Activated Alert (Gua