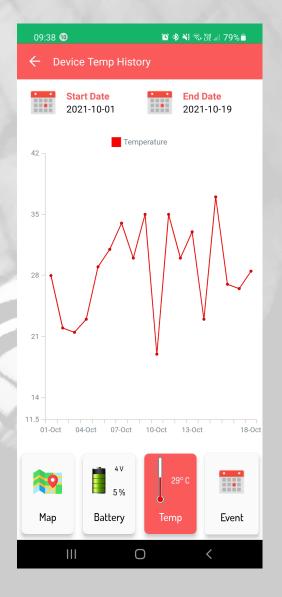

# **Introducing our brand new Cerebro App!!!**

**View Live Locations** 

**Historical locations** 

**Battery Graph** 

**Temperature Graph** 