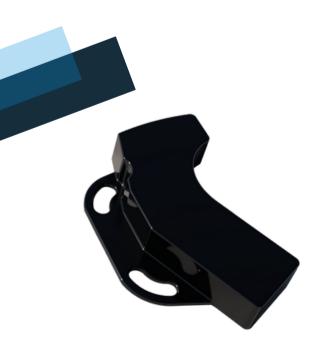

# RAMAC™ ATI Asset Tracker

The RAMAC™ Asset Tracker is attached to the required asset. Once the tracker is put into the armed state, the tracker will continuously monitor the asset for any movement. If motion is detected, the tracker will send a movement alert message immediately and start finding a GPS Fix in the shortest time possible. The tracker will continue to transmit location data based on a set interval and for one hour. If no motion is detected after one hour, the tracker will go back into motion monitoring mode to conserve battery life.

#### **SPECIFICATIONS**

SigFox Certified
ICASA Approved
IP65 Rugged Housing
Dimensions (LxWxH): 120 x 20 x 110 mm
Operating Temperature: -10°C to +60°C